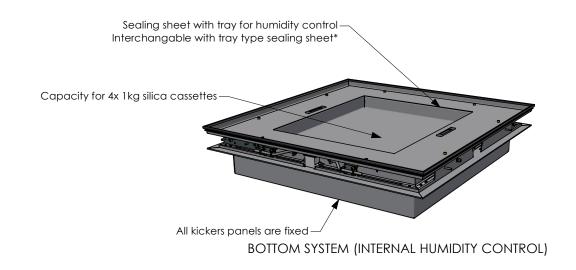

# Sealing sheet with humidity control box with tray Perforation to prevent access to sealed volume Alignment screw - ensures correct orientation of side panels Lockable kicker Remove to access humidity control

-Tray has capacity for 2x 1kg silica cassettes

#### BOTTOM STRUCTURE (EXTERNALLY ACCESSED HUMIDTY CONTROL FACILITY)

\*Lower cable exit requires glass panel with cable conduit