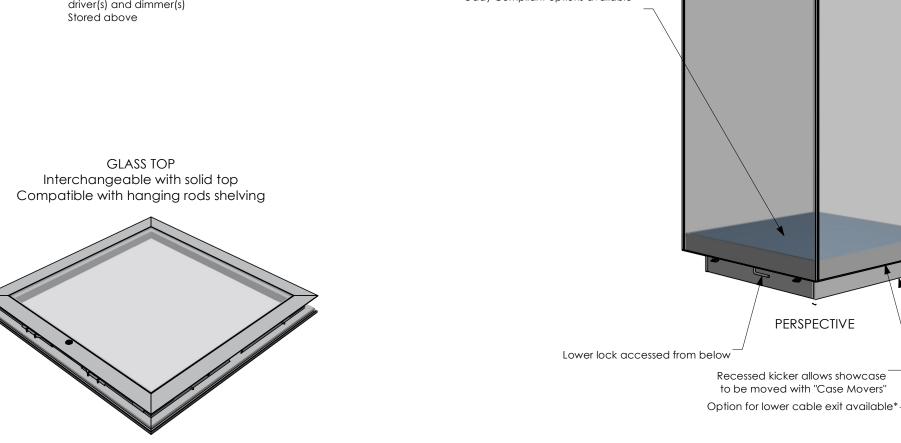

# TESS EVOLUTION 2 PRODUCT SPECIFICATION

**CASE FEATURES** 

SOLID TOP Compatible with spotlights and hanging rod shelving

**CASE FEATURES** 

#### HANGING ROD SHELVING

<sup>\*\*</sup>Changing to tray type humidity control facility requires kicker replacement

**SINGLE BAY CONFIGURATION** 

A-A