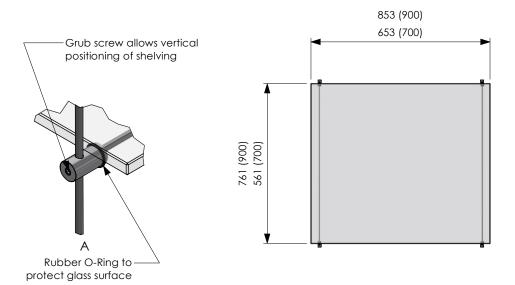

#### HANGING ROD SHELVING

<sup>\*\*</sup>Changing to tray type humidity control facility requires kicker replacement

**SINGLE BAY CONFIGURATION** 

A-A