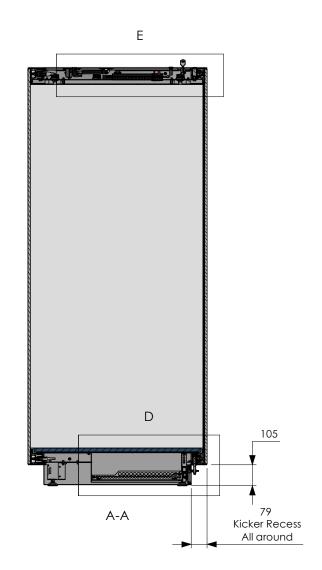

# TESS EVOLUTION 2 PRODUCT SPECIFICATION





**CASE FEATURES** 



SOLID TOP Compatible with spotlights and hanging rod shelving







**CASE FEATURES** 



# Sealing sheet with humidity control box with tray Perforation to prevent access to sealed volume Alignment screw - ensures correct orientation of side panels Lockable kicker Remove to access humidity control

-Tray has capacity for 2x 1kg silica cassettes

#### BOTTOM STRUCTURE (EXTERNALLY ACCESSED HUMIDTY CONTROL FACILITY)

\*Lower cable exit requires glass panel with cable conduit



#### HANGING ROD SHELVING





<sup>\*\*</sup>Changing to tray type humidity control facility requires kicker replacement

**SINGLE BAY CONFIGURATION** 















A-A





#### **MULTI BAY CONFIGURATION**

LOWER DOUBLE JOINING RAIL



LOWER SINGLE JOINING RAIL

TESS DEMOUNTABLE

# **CONTACT US**

TESS Demountable
Click Netherfield Ltd
The Glassworks
Grange Road
Houstoun Industrial Estate
Livingston
Scotland UK
EH54 5DE

Tel: +44 (0) 1506 835200 Fax: +44 (0) 1506 835201 showcases@clicknetherfield.com