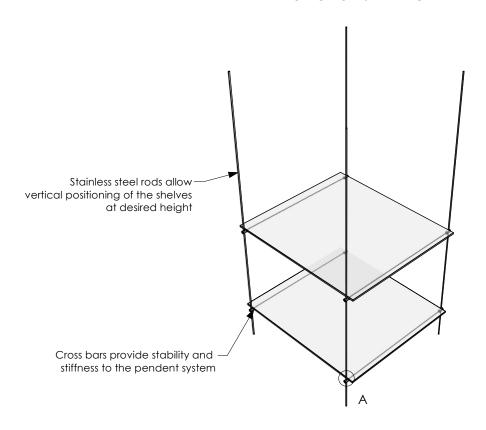

#### HANGING ROD SHELVING

<sup>\*\*</sup>Changing to tray type humidity control facility requires kicker replacement

**SINGLE BAY CONFIGURATION** 

A-A