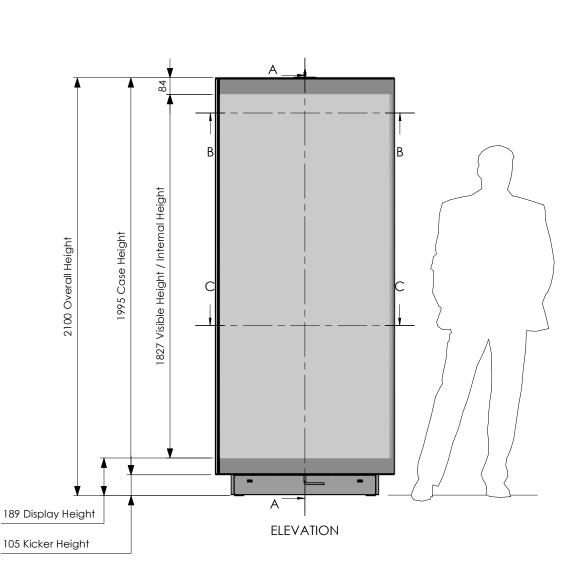

# TESS EVOLUTION 2 PRODUCT SPECIFICATION





**CASE FEATURES** 



SOLID TOP Compatible with spotlights and hanging rod shelving







**CASE FEATURES** 



# Sealing sheet with humidity control box with tray Perforation to prevent access to sealed volume Alignment screw - ensures correct orientation of side panels Lockable kicker Remove to access humidity control

-Tray has capacity for 2x 1kg silica cassettes

#### BOTTOM STRUCTURE (EXTERNALLY ACCESSED HUMIDTY CONTROL FACILITY)

\*Lower cable exit requires glass panel with cable conduit



#### HANGING ROD SHELVING





<sup>\*\*</sup>Changing to tray type humidity control facility requires kicker replacement

**SINGLE BAY CONFIGURATION** 















A-A





#### **MULTI BAY CONFIGURATION**

LOWER DOUBLE JOINING RAIL



LOWER SINGLE JOINING RAIL

TESS DEMOUNTABLE

# **CONTACT US**

TESS Demountable
Click Netherfield Ltd
The Glassworks
Grange Road
Houstoun Industrial Estate
Livingston
Scotland UK
EH54 5DE

Tel: +44 (0) 1506 835200 Fax: +44 (0) 1506 835201 showcases@clicknetherfield.com