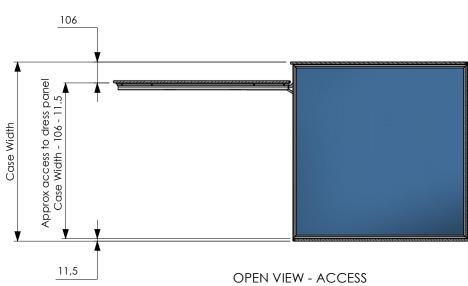

# TESS EVOLUTION 2 PRODUCT SPECIFICATION





**CASE FEATURES** 



SOLID TOP Compatible with spotlights and hanging rod shelving







**CASE FEATURES** 



# Sealing sheet with humidity control box with tray Perforation to prevent access to sealed volume Alignment screw - ensures correct orientation of side panels Lockable kicker Remove to access humidity control

-Tray has capacity for 2x 1kg silica cassettes

#### BOTTOM STRUCTURE (EXTERNALLY ACCESSED HUMIDTY CONTROL FACILITY)

\*Lower cable exit requires glass panel with cable conduit



#### HANGING ROD SHELVING





<sup>\*\*</sup>Changing to tray type humidity control facility requires kicker replacement

**SINGLE BAY CONFIGURATION** 















A-A





#### **MULTI BAY CONFIGURATION**

LOWER DOUBLE JOINING RAIL



LOWER SINGLE JOINING RAIL

TESS DEMOUNTABLE

# **CONTACT US**

TESS Demountable
Click Netherfield Ltd
The Glassworks
Grange Road
Houstoun Industrial Estate
Livingston
Scotland UK
EH54 5DE

Tel: +44 (0) 1506 835200 Fax: +44 (0) 1506 835201 showcases@clicknetherfield.com