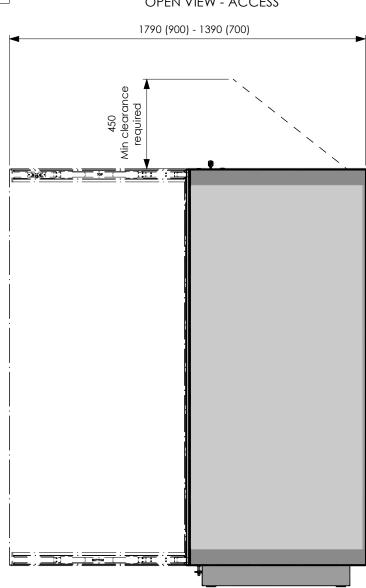

# TESS EVOLUTION 2 PRODUCT SPECIFICATION





**CASE FEATURES** 



SOLID TOP Compatible with spotlights and hanging rod shelving







**CASE FEATURES** 



# Sealing sheet with humidity control box with tray Perforation to prevent access to sealed volume Alignment screw - ensures correct orientation of side panels Lockable kicker Remove to access humidity control

-Tray has capacity for 2x 1kg silica cassettes

#### BOTTOM STRUCTURE (EXTERNALLY ACCESSED HUMIDTY CONTROL FACILITY)

\*Lower cable exit requires glass panel with cable conduit



#### HANGING ROD SHELVING





<sup>\*\*</sup>Changing to tray type humidity control facility requires kicker replacement

**SINGLE BAY CONFIGURATION** 















A-A





#### **MULTI BAY CONFIGURATION**

LOWER DOUBLE JOINING RAIL



LOWER SINGLE JOINING RAIL

TESS DEMOUNTABLE

# **CONTACT US**

TESS Demountable
Click Netherfield Ltd
The Glassworks
Grange Road
Houstoun Industrial Estate
Livingston
Scotland UK
EH54 5DE

Tel: +44 (0) 1506 835200 Fax: +44 (0) 1506 835201 showcases@clicknetherfield.com