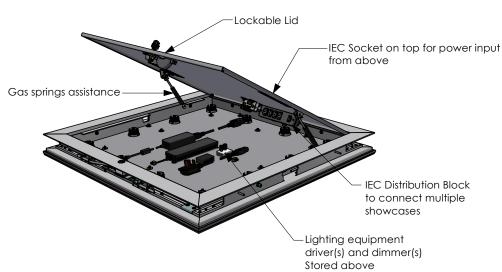

# TESS EVOLUTION 2 PRODUCT SPECIFICATION

**CASE FEATURES** 

SOLID TOP Compatible with spotlights and hanging rod shelving

**CASE FEATURES** 