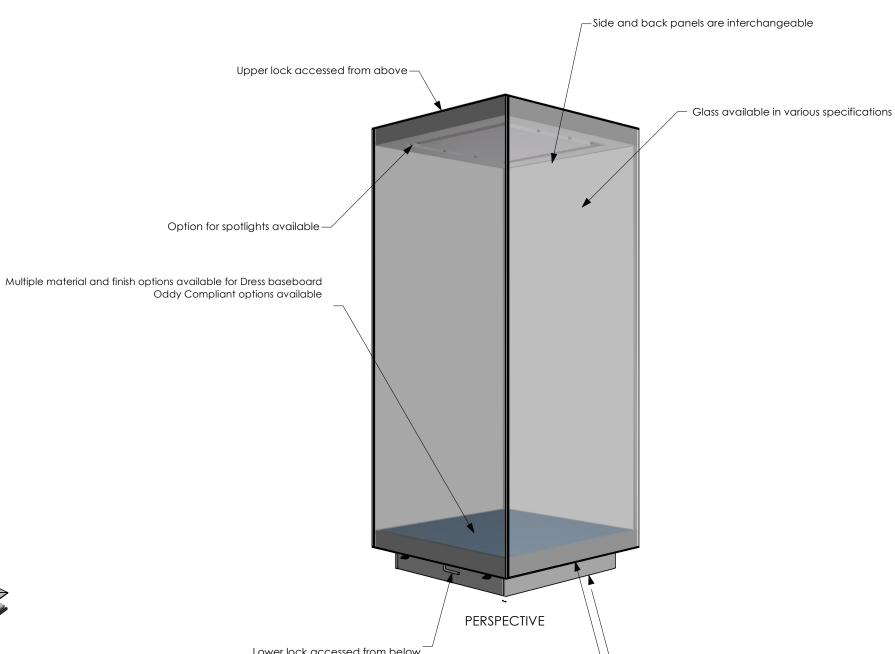

# TESS EVOLUTION 2 PRODUCT SPECIFICATION

**CASE FEATURES** 

SOLID TOP Compatible with spotlights and hanging rod shelving

**CASE FEATURES** 