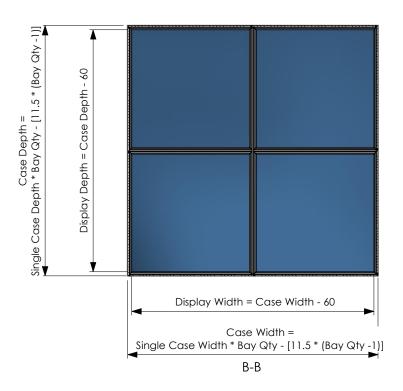

# TESS EVOLUTION 2 PRODUCT SPECIFICATION





**CASE FEATURES** 



SOLID TOP Compatible with spotlights and hanging rod shelving







**CASE FEATURES** 



# Sealing sheet with humidity control box with tray Perforation to prevent access to sealed volume Alignment screw - ensures correct orientation of side panels Lockable kicker Remove to access humidity control

-Tray has capacity for 2x 1kg silica cassettes

#### BOTTOM STRUCTURE (EXTERNALLY ACCESSED HUMIDTY CONTROL FACILITY)

\*Lower cable exit requires glass panel with cable conduit



#### HANGING ROD SHELVING





<sup>\*\*</sup>Changing to tray type humidity control facility requires kicker replacement

**SINGLE BAY CONFIGURATION** 















A-A





#### **MULTI BAY CONFIGURATION**

LOWER DOUBLE JOINING RAIL



LOWER SINGLE JOINING RAIL

TESS DEMOUNTABLE

# **CONTACT US**

TESS Demountable
Click Netherfield Ltd
The Glassworks
Grange Road
Houstoun Industrial Estate
Livingston
Scotland UK
EH54 5DE

Tel: +44 (0) 1506 835200 Fax: +44 (0) 1506 835201 showcases@clicknetherfield.com